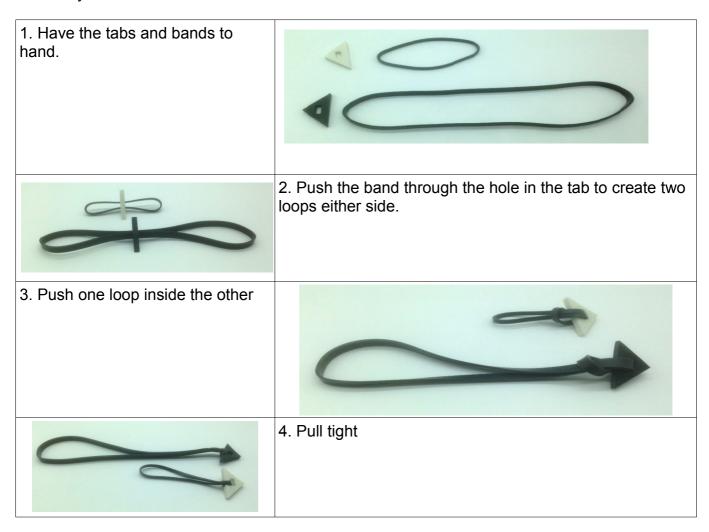

RubberBandsUK**



Unit 7 Pinfold Lane, Llay Industrial Estate, Llay, Wrexham, LL12 0PX

Tel 0845 652 15 17 Fax 0845 652 15 18 e-mail <u>sales@RubberBandsUK.com</u>

## **Anchor Bands**

RubberBandsUK supply anchor bands as a two part item for quick and easy assembly in a range of sizes. If you need a bigger band, change it for another size and keep the anchor. In traditional anchor bands the tab is built in but this is made from the same soft/stretchy material as the band making it harder to assemble. Our tabs are made from a more rigid material that is also UV and weathering resistant, we also have a high temperature variant for extreme environments. Approximately 5/10mm of the band is used in the tab so a 100mm long band would become 90mm long with a tab.

## **Assembly Instructions**